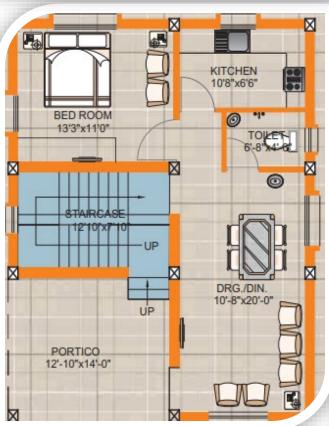

# SPECIFICATIONS TO BE PROVIDED IN "ETHICS AUROVILLA"

## DOORS, WINDOWS, GRILLS, VENTS & RAILING

| FRONT DOORS:           | Quality teak wood design with Godrej lock,<br>smooth hinges, Aristocratic premium quality<br>door knob & handle. |
|------------------------|------------------------------------------------------------------------------------------------------------------|
| DOOR FRAMES:           | Sal wood except bathrooms & head room                                                                            |
| INSIDE DOORS:          | Decorative finish door, smooth hinges,                                                                           |
|                        | metallic knob & locks.                                                                                           |
| <b>BATHROOM DOORS:</b> | PVC doors with frames                                                                                            |
| VENTS:                 | Standard with provision for exhaust fan.                                                                         |
| GRILLS:                | MS Grill with standard design, double coat painting                                                              |
| STAIRCASE RAILING:     | Stainless STEEL                                                                                                  |
| WINDOW:                | UPVC windows with safety grills                                                                                  |
| BALCONY:               | Stainless steel railing                                                                                          |

#### FLOORING & GRANITE/MARBLE WORKS

| PARKING:                                                   | Checkered Tiles                     |
|------------------------------------------------------------|-------------------------------------|
| LOBBY AREAS & STAIRCASE:                                   | Granite                             |
| <b>INTERNAL FLOORS:</b>                                    | 2'X2' Vitrified Tile                |
| BATHROOM, BALCONY & WET AREA: Anti-skid Ceramic Tiles Wall |                                     |
|                                                            | Tiling With Dado Up To 7' Height In |
|                                                            | Bathrooms                           |
| KITCHEN AREA:                                              | Granite Counter With Glazed         |
|                                                            | Tiles Up To 3ft"                    |

#### **BATHROOM, KITCHEN & DINNING FIXTURES**

|                           | Premium Branded Fittings (HINDWARE)  |
|---------------------------|--------------------------------------|
| <b>ALTO-SOAP CASE :</b>   | All Bathrooms And Dinning Area Basin |
| ALTO-TOWEL RAIL:          | All Bathrooms                        |
| HEALTH FAUCET:            | All Bathrooms                        |
| <b>ALTO- TOWEL RING :</b> | Dinning Area Basin                   |
| MIRRORS:                  | In Front Of Every Basin              |
|                           | Except In Kitchen                    |
| FIXTURES:                 | European Pan                         |
| SINK:                     | Stainless Sink In KITCHEN            |
|                           |                                      |