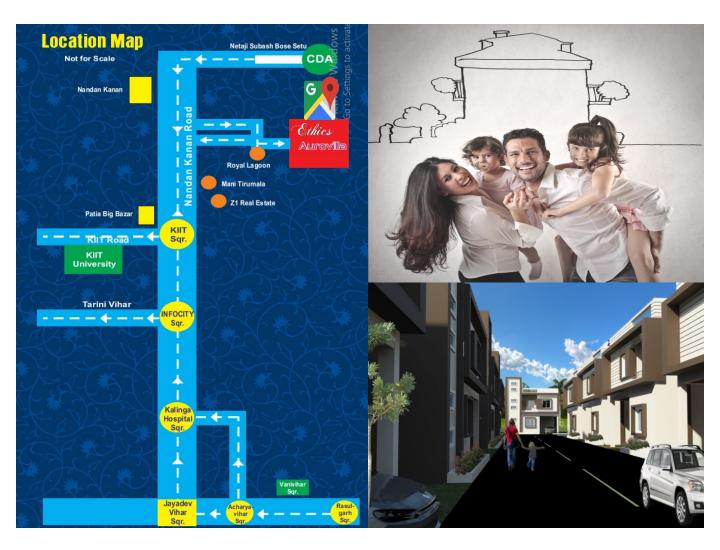

# #Gated Community#Vasthu Design#Individual Bore well#Inter block Road#Street Light#30" Main Road#Foundation For Triplex#Greenfield Location

Big Bazaar Patia-<br/>Kiit University-3 KmsKiit University-<br/>Infocity-4 KmsInfocity-<br/>Sai International-<br/>Sai International-<br/>Kalinga Hospital-<br/>Appolo Hospital-<br/>Airport-<br/>Railway Station-3 Kms