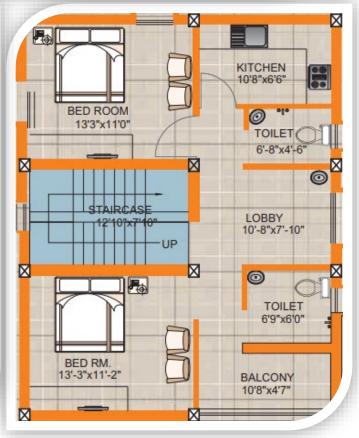

# SPECIFICATIONS TO BE PROVIDED IN "ETHICS AUROVILLA"

## DOORS, WINDOWS, GRILLS, VENTS & RAILING

| FRONT DOORS:           | Quality teak wood design with Godrej lock,<br>smooth hinges, Aristocratic premium quality<br>door knob & handle. |
|------------------------|------------------------------------------------------------------------------------------------------------------|
| DOOR FRAMES:           | Sal wood except bathrooms & head room                                                                            |
| INSIDE DOORS:          | Decorative finish door, smooth hinges,                                                                           |
|                        | metallic knob & locks.                                                                                           |
| <b>BATHROOM DOORS:</b> | PVC doors with frames                                                                                            |
| VENTS:                 | Standard with provision for exhaust fan.                                                                         |
| GRILLS:                | MS Grill with standard design, double coat painting                                                              |
| STAIRCASE RAILING:     | Stainless STEEL                                                                                                  |
| WINDOW:                | UPVC windows with safety grills                                                                                  |
| BALCONY:               | Stainless steel railing                                                                                          |

#### FLOORING & GRANITE/MARBLE WORKS

| PARKING:                                                   | Checkered Tiles                     |
|------------------------------------------------------------|-------------------------------------|
| LOBBY AREAS & STAIRCASE:                                   | Granite                             |
| <b>INTERNAL FLOORS:</b>                                    | 2'X2' Vitrified Tile                |
| BATHROOM, BALCONY & WET AREA: Anti-skid Ceramic Tiles Wall |                                     |
|                                                            | Tiling With Dado Up To 7' Height In |
|                                                            | Bathrooms                           |
| KITCHEN AREA:                                              | Granite Counter With Glazed         |
|                                                            | Tiles Up To 3ft"                    |

#### **BATHROOM, KITCHEN & DINNING FIXTURES**

|                           | Premium Branded Fittings (HINDWARE)  |
|---------------------------|--------------------------------------|
| <b>ALTO-SOAP CASE :</b>   | All Bathrooms And Dinning Area Basin |
| ALTO-TOWEL RAIL:          | All Bathrooms                        |
| HEALTH FAUCET:            | All Bathrooms                        |
| <b>ALTO- TOWEL RING :</b> | Dinning Area Basin                   |
| MIRRORS:                  | In Front Of Every Basin              |
|                           | Except In Kitchen                    |
| FIXTURES:                 | European Pan                         |
| SINK:                     | Stainless Sink In KITCHEN            |
|                           |                                      |