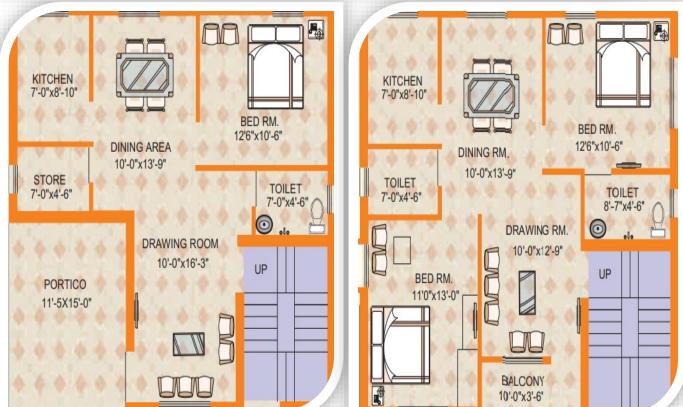

## DOORS, WINDOWS, GRILLS, VENTS & RAILING

| FRONT DOORS:           | Quality teak wood design with Godrej lock,<br>smooth hinges, Aristocratic premium quality<br>door knob & handle. |
|------------------------|------------------------------------------------------------------------------------------------------------------|
| DOOR FRAMES:           | Sal wood except bathrooms & head room                                                                            |
| INSIDE DOORS:          | Decorative finish door, smooth hinges,                                                                           |
|                        | metallic knob & locks.                                                                                           |
| <b>BATHROOM DOORS:</b> | PVC doors with frames                                                                                            |
| VENTS:                 | Standard with provision for exhaust fan.                                                                         |
| GRILLS:                | MS Grill with standard design, double coat painting                                                              |
| STAIRCASE RAILING:     | Stainless STEEL                                                                                                  |
| WINDOW:                | UPVC windows with safety grills                                                                                  |
| BALCONY:               | Stainless steel railing                                                                                          |

#### FLOORING & GRANITE/MARBLE WORKS

| PARKING:                                                   | Checkered Tiles                     |
|------------------------------------------------------------|-------------------------------------|
| LOBBY AREAS & STAIRCASE:                                   | Granite                             |
| <b>INTERNAL FLOORS:</b>                                    | 2'X2' Vitrified Tile                |
| BATHROOM, BALCONY & WET AREA: Anti-skid Ceramic Tiles Wall |                                     |
|                                                            | Tiling With Dado Up To 7' Height In |
|                                                            | Bathrooms                           |
| KITCHEN AREA:                                              | Granite Counter With Glazed         |
|                                                            | Tiles Up To 3ft"                    |

#### **BATHROOM, KITCHEN & DINNING FIXTURES**

|                           | Premium Branded Fittings (HINDWARE)  |
|---------------------------|--------------------------------------|
| <b>ALTO-SOAP CASE :</b>   | All Bathrooms And Dinning Area Basin |
| ALTO-TOWEL RAIL:          | All Bathrooms                        |
| HEALTH FAUCET:            | All Bathrooms                        |
| <b>ALTO- TOWEL RING :</b> | Dinning Area Basin                   |
| MIRRORS:                  | In Front Of Every Basin              |
|                           | Except In Kitchen                    |
| FIXTURES:                 | European Pan                         |
| SINK:                     | Stainless Sink In KITCHEN            |
|                           |                                      |